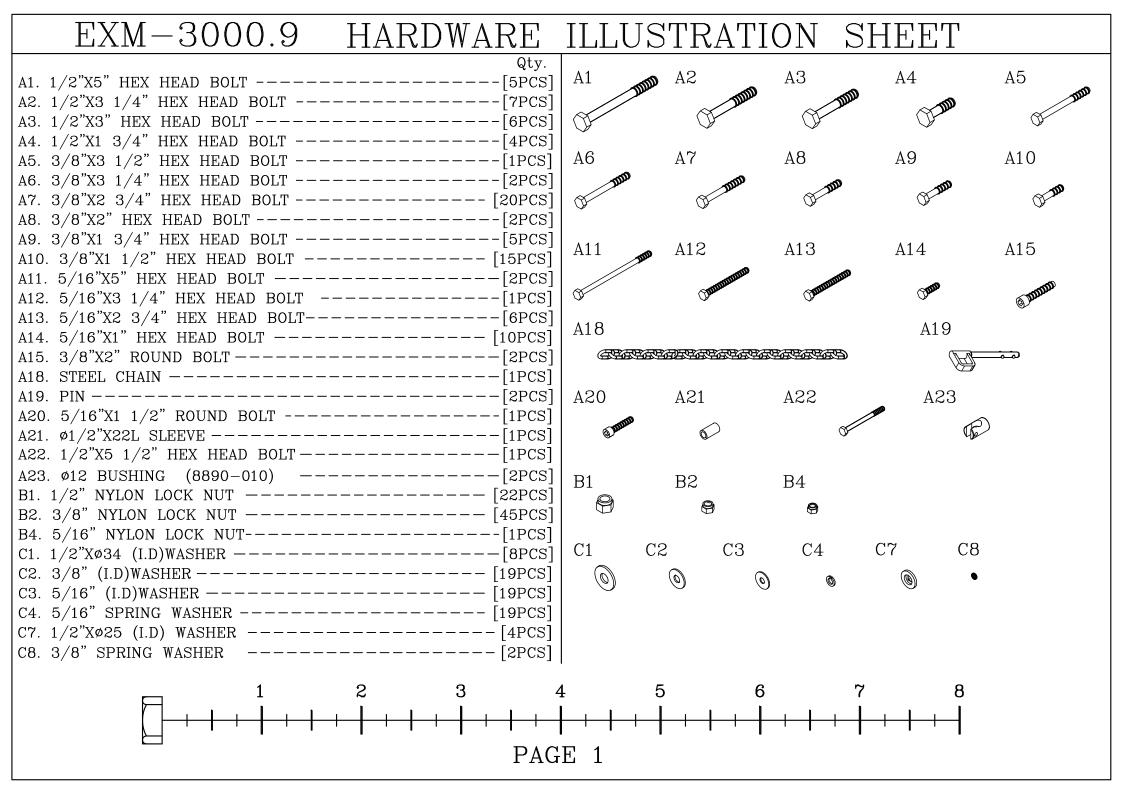

| EXM-3000.9 HARDWARE I                              | ILLUSTRATION SHEET                           |
|----------------------------------------------------|----------------------------------------------|
| Qty.                                               | D37. 2735mm STEEL CABLE[1PCS]                |
| D2. ø4 1/4" PULLEY (9213-002)[26PCS]               | D38. 520mm STEEL CABLE[1PCS]                 |
| D3. ø3" PULLEY (9213-006)[1PCS]                    | D39. 4270mm STEEL CABLE[1PCS]                |
| D4. 2"X2"X1.8t FOOT CAP (9211-024)[3PCS]           | D41. Ø5/8" ROUND END CAP (9211-015) [1PCS]   |
| D5. 2"X2" RUBBER DOUNT (9212-010)[6PCS]            | D42. Ø3/4"X8L STEEL BUSHING (8110-014)[2PCS] |
| D6. 2"X2"X2.5t END CAP (9211-006)[15PCS]           | D43. 2"X2"X2.5t FOOT CAP (9211-025)[2PCS]    |
| D7. 2"X2"X1.8t END CAP (9211-005)[8PCS]            | D44. Ø3/4" SHAFT COLLAR (9211-046)[4PCS]     |
| D8. 1 $3/4$ "X1 $3/4$ " END CAP $(9211-004)[1PCS]$ | D45. Ø1" ROUND END CAP (9260-021)[12PCS]     |
| D9. 1"X2" END CAP (9211-009)[3PCS]                 | L J                                          |
| D11 d1" DOLIND END CAD (9241 022)                  |                                              |
| D14. 2"X2" RUBBER DOUNT (9310-020)[1PCS]           | D2 D3 D4 D5 D6 D7                            |
| D15. PULLEY WHEEL BLOCK (8331-017)[3PCS]           |                                              |
| D16. Ø2 1/2" RUBBER DOUNT (9310-010)[4PCS]         |                                              |
| D17. Ø8 SPRING SNAP LINK (8810-001)[7PCS]          | D8 D9 D11 D14 D15                            |
| D18. 95X140mm NO-SLIP TAPE (9310-035)[2PCS]        |                                              |
| D19. Ø16X16 STEEL BUSHING (8530-009)[10PCS]        |                                              |
| D21. 2"X2" RUBBER CANE CAP (9214-002)[4PCS]        | <u> </u>                                     |
| D22. 38X38 RUBBER PAD (9310-001)[2PCS]             | D16 D17 D18 D19 D21 D22 D23                  |
| D23. Ø3" NYLON WASHER (9214-008)[6PCS]             |                                              |
| D24. 2"X4" END CAP (9211-014)[2PCS]                |                                              |
| D26. 60X45 NYLON BUSHING (9211-047)[2PCS]          | D24 D26 D27 D28 D29 D30                      |
| D27. 60X50 NYLON BUSHING (9211-033)[2PCS]          |                                              |
| D28. 60X45 NYLON BUSHING (9211-032)[2PCS]          |                                              |
| D20 038 CII WASHER (8520_008)[2PCS]                |                                              |
| D30. TOP PLATE (8400-005)[2PCS]                    | D31 D32 D33                                  |
|                                                    | <u> </u>                                     |
| D32. Ø4"X8" FOAM ROLLER (9161-009)[6PCS]           |                                              |
|                                                    | D34 D35 D36                                  |
|                                                    |                                              |
| D35. 1545mm STEEL CABLE[1PCS]                      |                                              |
| D36. 4070mm STEEL CABLE[1PCS]                      | D37 D38 D39                                  |
|                                                    | ©                                            |
|                                                    | D41 D42 D43 D44 D45                          |
|                                                    |                                              |
|                                                    |                                              |
| PAGI                                               | ±                                            |