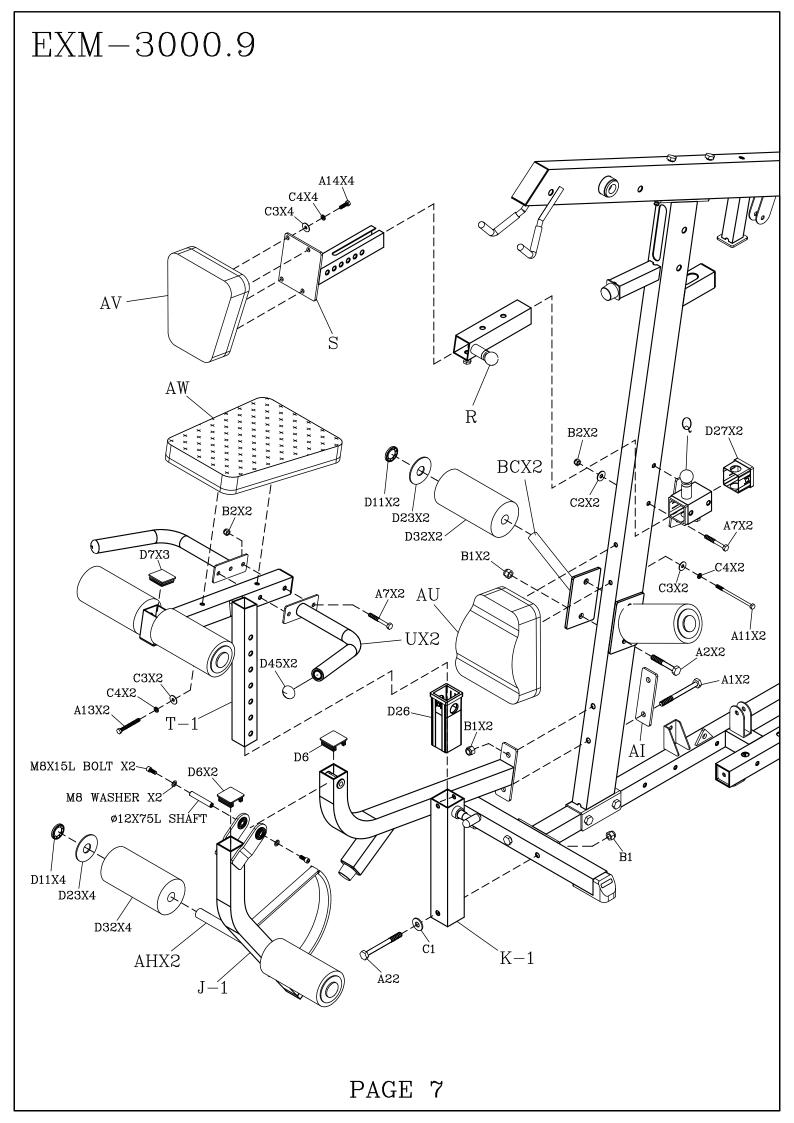

| EXM-3000.9 HARDWARE I                              | ILLUSTRATION SHEET                           |
|----------------------------------------------------|----------------------------------------------|
| Qty.                                               | D37. 2735mm STEEL CABLE[1PCS]                |
| D2. ø4 1/4" PULLEY (9213-002)[26PCS]               | D38. 520mm STEEL CABLE[1PCS]                 |
| D3. ø3" PULLEY (9213-006)[1PCS]                    | D39. 4270mm STEEL CABLE[1PCS]                |
| D4. 2"X2"X1.8t FOOT CAP (9211-024)[3PCS]           | D41. Ø5/8" ROUND END CAP (9211-015) [1PCS]   |
| D5. 2"X2" RUBBER DOUNT (9212-010)[6PCS]            | D42. Ø3/4"X8L STEEL BUSHING (8110-014)[2PCS] |
| D6. 2"X2"X2.5t END CAP (9211-006)[15PCS]           | D43. 2"X2"X2.5t FOOT CAP (9211-025)[2PCS]    |
| D7. 2"X2"X1.8t END CAP (9211-005)[8PCS]            | D44. Ø3/4" SHAFT COLLAR (9211-046)[4PCS]     |
| D8. 1 $3/4$ "X1 $3/4$ " END CAP $(9211-004)[1PCS]$ | D45. Ø1" ROUND END CAP (9260-021)[12PCS]     |
| D9. 1"X2" END CAP (9211-009)[3PCS]                 | L J                                          |
| D11 d1" DOLIND END CAD (9241 022)                  |                                              |
| D14. 2"X2" RUBBER DOUNT (9310-020)[1PCS]           | D2 D3 D4 D5 D6 D7                            |
| D15. PULLEY WHEEL BLOCK (8331-017)[3PCS]           |                                              |
| D16. Ø2 1/2" RUBBER DOUNT (9310-010)[4PCS]         |                                              |
| D17. Ø8 SPRING SNAP LINK (8810-001)[7PCS]          | D8 D9 D11 D14 D15                            |
| D18. 95X140mm NO-SLIP TAPE (9310-035)[2PCS]        |                                              |
| D19. Ø16X16 STEEL BUSHING (8530-009)[10PCS]        |                                              |
| D21. 2"X2" RUBBER CANE CAP (9214-002)[4PCS]        | <u> </u>                                     |
| D22. 38X38 RUBBER PAD (9310-001)[2PCS]             | D16 D17 D18 D19 D21 D22 D23                  |
| D23. Ø3" NYLON WASHER (9214-008)[6PCS]             |                                              |
| D24. 2"X4" END CAP (9211-014)[2PCS]                |                                              |
| D26. 60X45 NYLON BUSHING (9211-047)[2PCS]          | D24 D26 D27 D28 D29 D30                      |
| D27. 60X50 NYLON BUSHING (9211-033)[2PCS]          |                                              |
| D28. 60X45 NYLON BUSHING (9211-032)[2PCS]          |                                              |
| D20 038 CII WASHER (8520_008)[2PCS]                |                                              |
| D30. TOP PLATE (8400-005)[2PCS]                    | D31 D32 D33                                  |
|                                                    | <u> </u>                                     |
| D32. Ø4"X8" FOAM ROLLER (9161-009)[6PCS]           |                                              |
|                                                    | D34 D35 D36                                  |
|                                                    |                                              |
| D35. 1545mm STEEL CABLE[1PCS]                      |                                              |
| D36. 4070mm STEEL CABLE[1PCS]                      | D37 D38 D39                                  |
|                                                    | ©                                            |
|                                                    | D41 D42 D43 D44 D45                          |
|                                                    |                                              |
|                                                    |                                              |
| PAGI                                               | ±                                            |