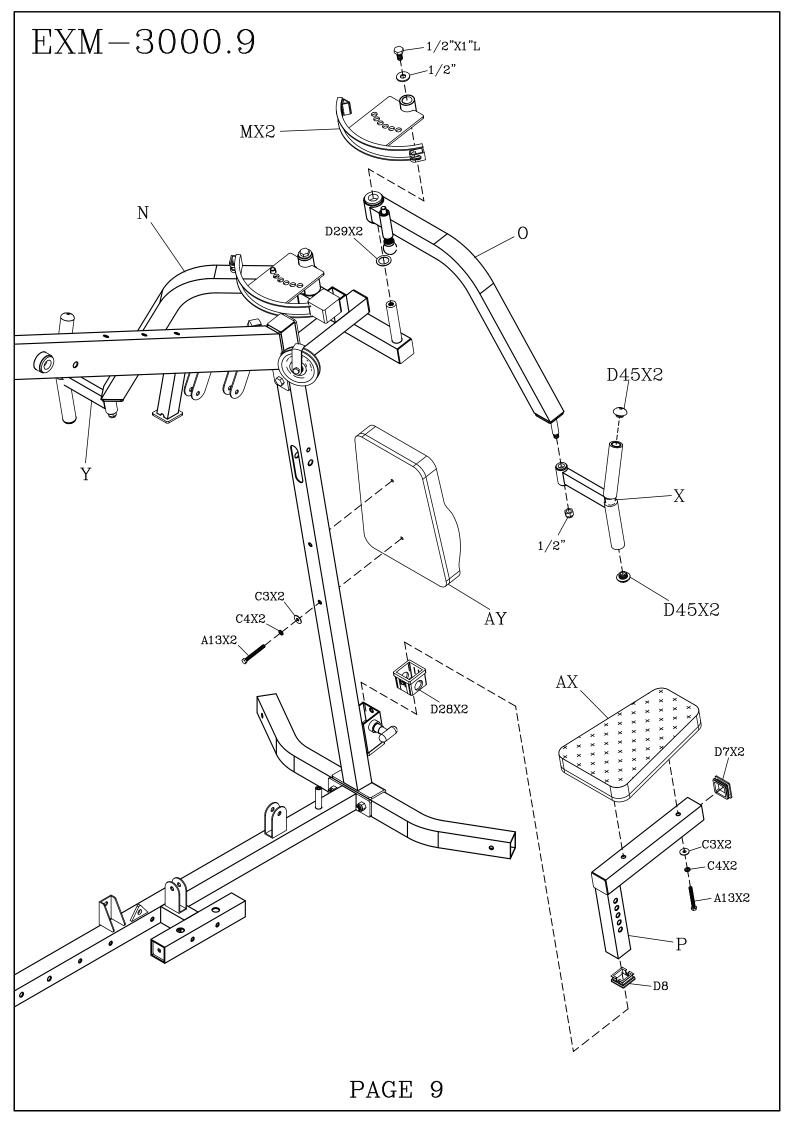

45mm STEEL CABLE[1PCS]                      |                                              |
| D36. 4070mm STEEL CABLE[1PCS]                      | D37 D38 D39                                  |
|                                                    | ©                                            |
|                                                    | D41 D42 D43 D44 D45                          |
|                                                    |                                              |
|                                                    |                                              |
| PAGI                                               | ±                                            |











## EXM-3000.9

\* : NEED TO LOOSEN BOTH ALLEN HEAD BOLT IN ORDER TO REMOVE SHAFT