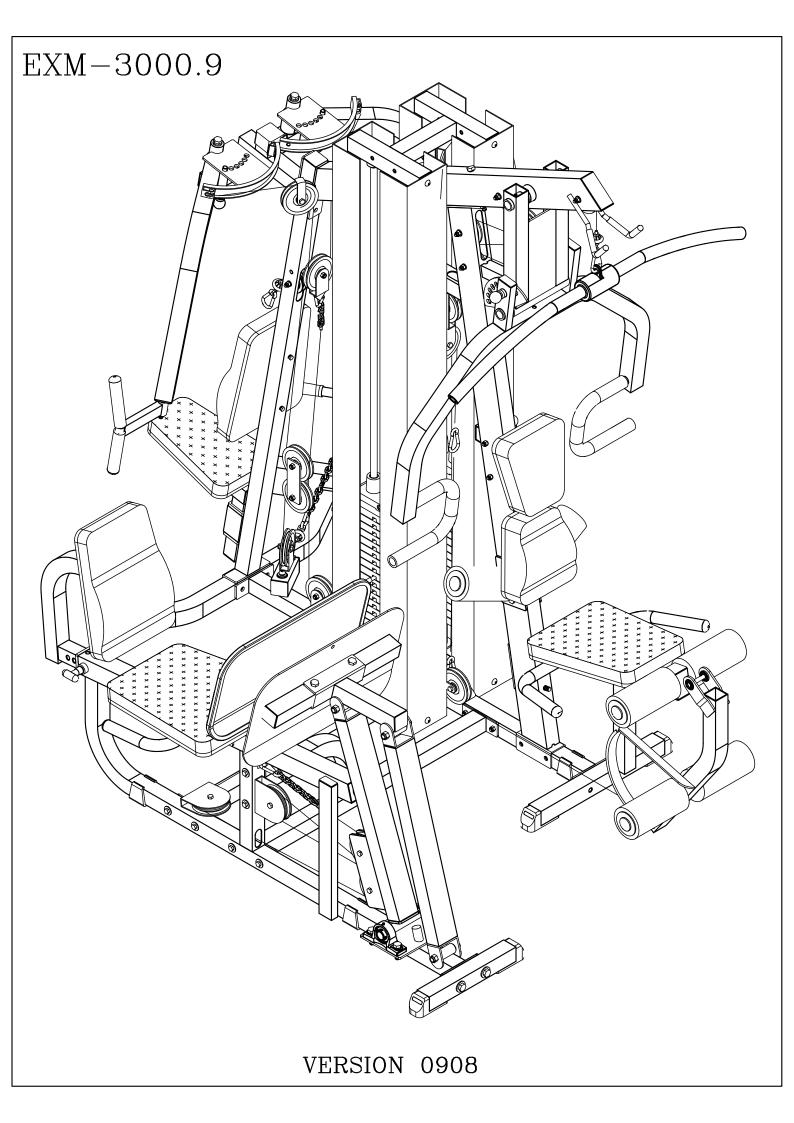

## EXM-3000.9

\* : NEED TO LOOSEN BOTH ALLEN HEAD BOLT IN ORDER TO REMOVE SHAFT