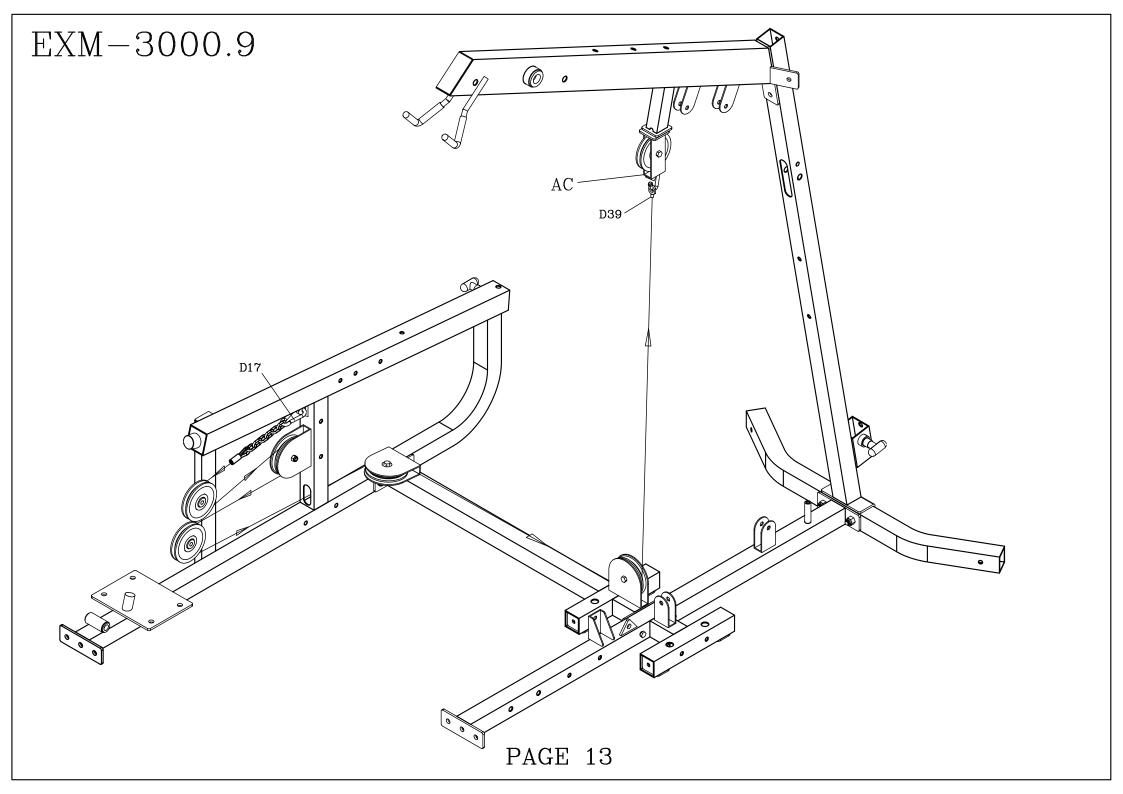

| EXM-3000.9 HARDWARE I                              | ILLUSTRATION SHEET                           |
|----------------------------------------------------|----------------------------------------------|
| Qty.                                               | D37. 2735mm STEEL CABLE[1PCS]                |
| D2. ø4 1/4" PULLEY (9213-002)[26PCS]               | D38. 520mm STEEL CABLE[1PCS]                 |
| D3. ø3" PULLEY (9213-006)[1PCS]                    | D39. 4270mm STEEL CABLE[1PCS]                |
| D4. 2"X2"X1.8t FOOT CAP (9211-024)[3PCS]           | D41. Ø5/8" ROUND END CAP (9211-015) [1PCS]   |
| D5. 2"X2" RUBBER DOUNT (9212-010)[6PCS]            | D42. Ø3/4"X8L STEEL BUSHING (8110-014)[2PCS] |
| D6. 2"X2"X2.5t END CAP (9211-006)[15PCS]           | D43. 2"X2"X2.5t FOOT CAP (9211-025)[2PCS]    |
| D7. 2"X2"X1.8t END CAP (9211-005)[8PCS]            | D44. Ø3/4" SHAFT COLLAR (9211-046)[4PCS]     |
| D8. 1 $3/4$ "X1 $3/4$ " END CAP $(9211-004)[1PCS]$ | D45. Ø1" ROUND END CAP (9260-021)[12PCS]     |
| D9. 1"X2" END CAP (9211-009)[3PCS]                 | L J                                          |
| D11 d1" DOLIND END CAD (9241 022)                  |                                              |
| D14. 2"X2" RUBBER DOUNT (9310-020)[1PCS]           | D2 D3 D4 D5 D6 D7                            |
| D15. PULLEY WHEEL BLOCK (8331-017)[3PCS]           |                                              |
| D16. Ø2 1/2" RUBBER DOUNT (9310-010)[4PCS]         |                                              |
| D17. Ø8 SPRING SNAP LINK (8810-001)[7PCS]          | D8 D9 D11 D14 D15                            |
| D18. 95X140mm NO-SLIP TAPE (9310-035)[2PCS]        |                                              |
| D19. Ø16X16 STEEL BUSHING (8530-009)[10PCS]        |                                              |
| D21. 2"X2" RUBBER CANE CAP (9214-002)[4PCS]        | <u> </u>                                     |
| D22. 38X38 RUBBER PAD (9310-001)[2PCS]             | D16 D17 D18 D19 D21 D22 D23                  |
| D23. Ø3" NYLON WASHER (9214-008)[6PCS]             |                                              |
| D24. 2"X4" END CAP (9211-014)[2PCS]                |                                              |
| D26. 60X45 NYLON BUSHING (9211-047)[2PCS]          | D24 D26 D27 D28 D29 D30                      |
| D27. 60X50 NYLON BUSHING (9211-033)[2PCS]          |                                              |
| D28. 60X45 NYLON BUSHING (9211-032)[2PCS]          |                                              |
| D20 038 CII WASHER (8520_008)[2PCS]                |                                              |
| D30. TOP PLATE (8400-005)[2PCS]                    | D31 D32 D33                                  |
|                                                    | <u> </u>                                     |
| D32. Ø4"X8" FOAM ROLLER (9161-009)[6PCS]           |                                              |
|                                                    | D34 D35 D36                                  |
|                                                    |                                              |
| D35. 1545mm STEEL CABLE[1PCS]                      |                                              |
| D36. 4070mm STEEL CABLE[1PCS]                      | D37 D38 D39                                  |
|                                                    | ©                                            |
|                                                    | D41 D42 D43 D44 D45                          |
|                                                    |                                              |
|                                                    |                                              |
| PAGI                                               | ±                                            |