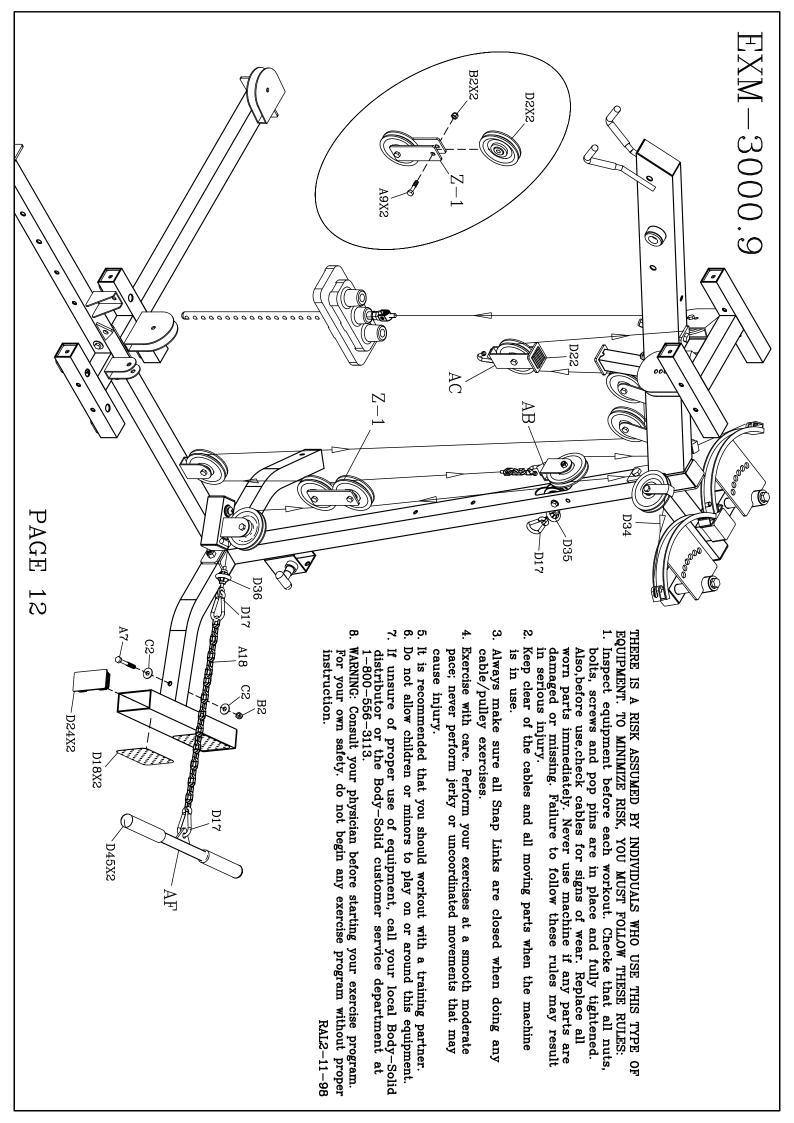

TEEL CABLE[1PCS]                      |                                              |
| D36. 4070mm STEEL CABLE[1PCS]                      | D37 D38 D39                                  |
|                                                    | ©                                            |
|                                                    | D41 D42 D43 D44 D45                          |
|                                                    |                                              |
|                                                    |                                              |
| PAGI                                               | ±                                            |











## EXM-3000.9

\* : NEED TO LOOSEN BOTH ALLEN HEAD BOLT IN ORDER TO REMOVE SHAFT