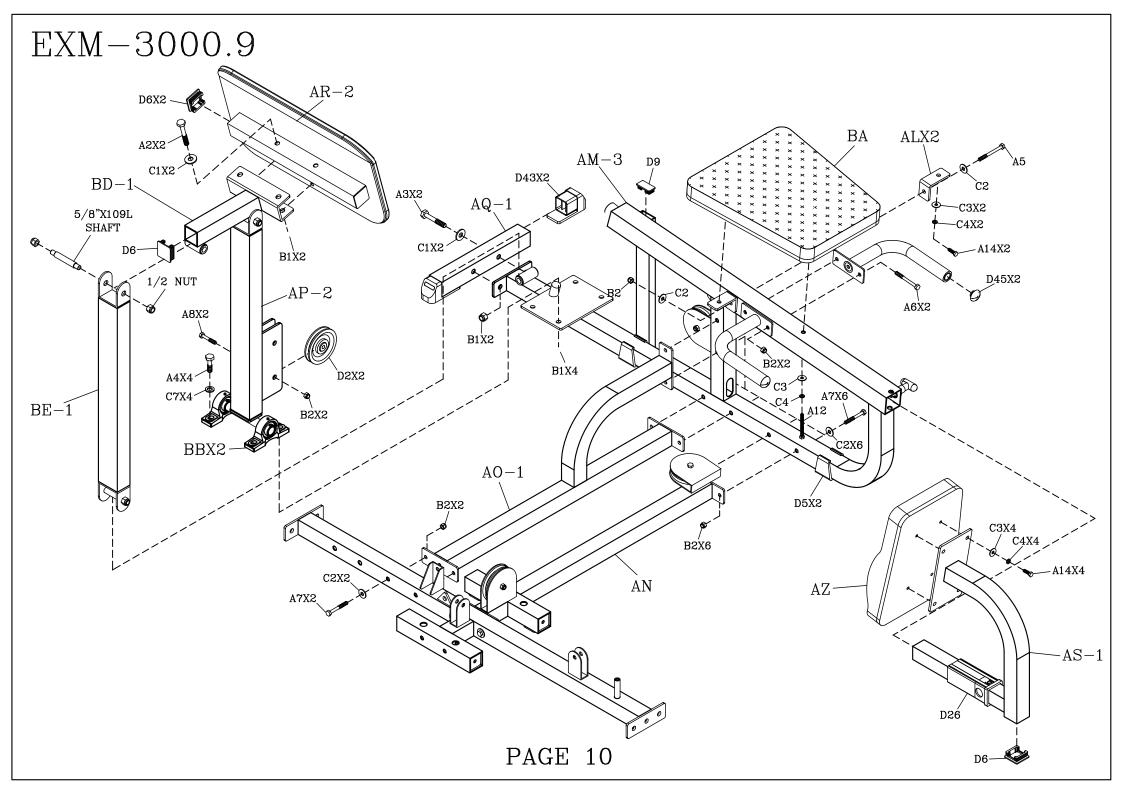

mm STEEL CABLE[1PCS]                      |                                              |
| D36. 4070mm STEEL CABLE[1PCS]                      | D37 D38 D39                                  |
|                                                    | ©                                            |
|                                                    | D41 D42 D43 D44 D45                          |
|                                                    |                                              |
|                                                    |                                              |
| PAGI                                               | ±                                            |











## EXM-3000.9

\* : NEED TO LOOSEN BOTH ALLEN HEAD BOLT IN ORDER TO REMOVE SHAFT