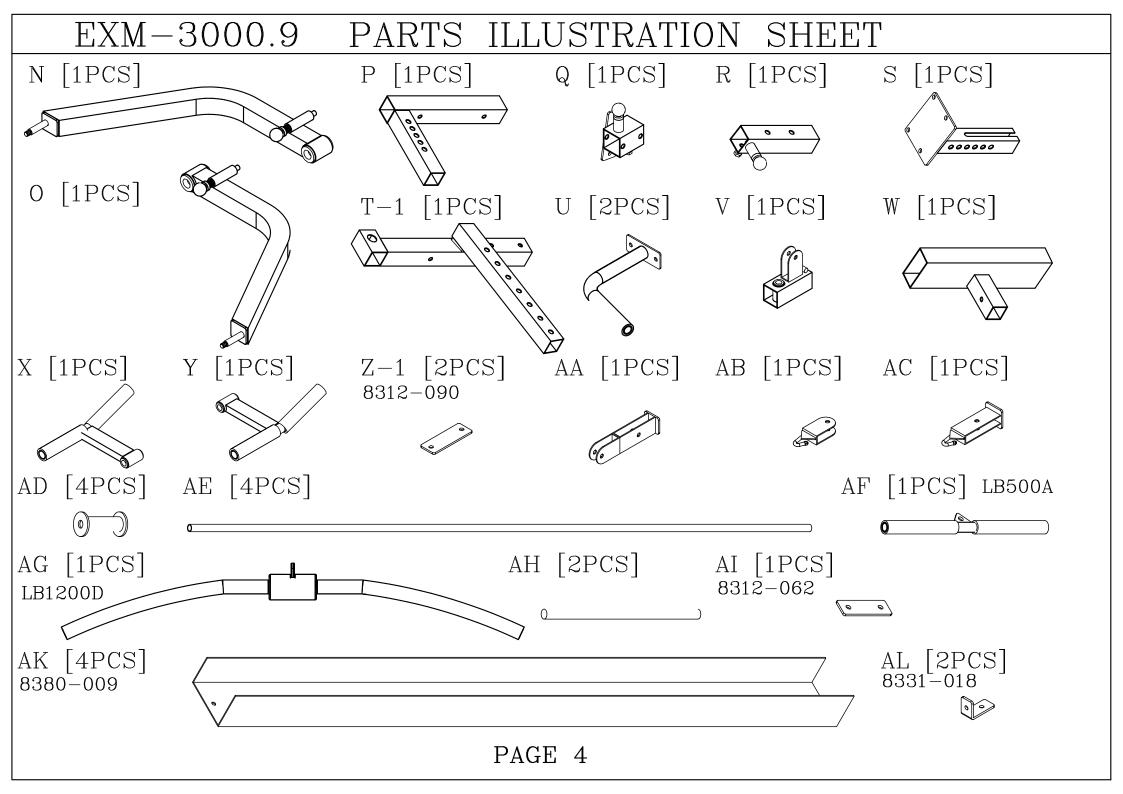

| EXM-3000.9 HARDWARE I                              | ILLUSTRATION SHEET                           |
|----------------------------------------------------|----------------------------------------------|
| Qty.                                               | D37. 2735mm STEEL CABLE[1PCS]                |
| D2. ø4 1/4" PULLEY (9213-002)[26PCS]               | D38. 520mm STEEL CABLE[1PCS]                 |
| D3. ø3" PULLEY (9213-006)[1PCS]                    | D39. 4270mm STEEL CABLE[1PCS]                |
| D4. 2"X2"X1.8t FOOT CAP (9211-024)[3PCS]           | D41. Ø5/8" ROUND END CAP (9211-015) [1PCS]   |
| D5. 2"X2" RUBBER DOUNT (9212-010)[6PCS]            | D42. Ø3/4"X8L STEEL BUSHING (8110-014)[2PCS] |
| D6. 2"X2"X2.5t END CAP (9211-006)[15PCS]           | D43. 2"X2"X2.5t FOOT CAP (9211-025)[2PCS]    |
| D7. 2"X2"X1.8t END CAP (9211-005)[8PCS]            | D44. Ø3/4" SHAFT COLLAR (9211-046)[4PCS]     |
| D8. 1 $3/4$ "X1 $3/4$ " END CAP $(9211-004)[1PCS]$ | D45. Ø1" ROUND END CAP (9260-021)[12PCS]     |
| D9. 1"X2" END CAP (9211-009)[3PCS]                 | L J                                          |
| D11 d1" DOLIND END CAD (9241 022)                  |                                              |
| D14. 2"X2" RUBBER DOUNT (9310-020)[1PCS]           | D2 D3 D4 D5 D6 D7                            |
| D15. PULLEY WHEEL BLOCK (8331-017)[3PCS]           |                                              |
| D16. Ø2 1/2" RUBBER DOUNT (9310-010)[4PCS]         |                                              |
| D17. Ø8 SPRING SNAP LINK (8810-001)[7PCS]          | D8 D9 D11 D14 D15                            |
| D18. 95X140mm NO-SLIP TAPE (9310-035)[2PCS]        |                                              |
| D19. Ø16X16 STEEL BUSHING (8530-009)[10PCS]        |                                              |
| D21. 2"X2" RUBBER CANE CAP (9214-002)[4PCS]        | <u> </u>                                     |
| D22. 38X38 RUBBER PAD (9310-001)[2PCS]             | D16 D17 D18 D19 D21 D22 D23                  |
| D23. Ø3" NYLON WASHER (9214-008)[6PCS]             |                                              |
| D24. 2"X4" END CAP (9211-014)[2PCS]                |                                              |
| D26. 60X45 NYLON BUSHING (9211-047)[2PCS]          | D24 D26 D27 D28 D29 D30                      |
| D27. 60X50 NYLON BUSHING (9211-033)[2PCS]          |                                              |
| D28. 60X45 NYLON BUSHING (9211-032)[2PCS]          |                                              |
| D20 038 CII WASHER (8520_008)[2PCS]                |                                              |
| D30. TOP PLATE (8400-005)[2PCS]                    | D31 D32 D33                                  |
|                                                    | <u> </u>                                     |
| D32. Ø4"X8" FOAM ROLLER (9161-009)[6PCS]           |                                              |
|                                                    | D34 D35 D36                                  |
|                                                    |                                              |
| D35. 1545mm STEEL CABLE[1PCS]                      |                                              |
| D36. 4070mm STEEL CABLE[1PCS]                      | D37 D38 D39                                  |
|                                                    | ©                                            |
|                                                    | D41 D42 D43 D44 D45                          |
|                                                    |                                              |
|                                                    |                                              |
| PAGI                                               | ±                                            |