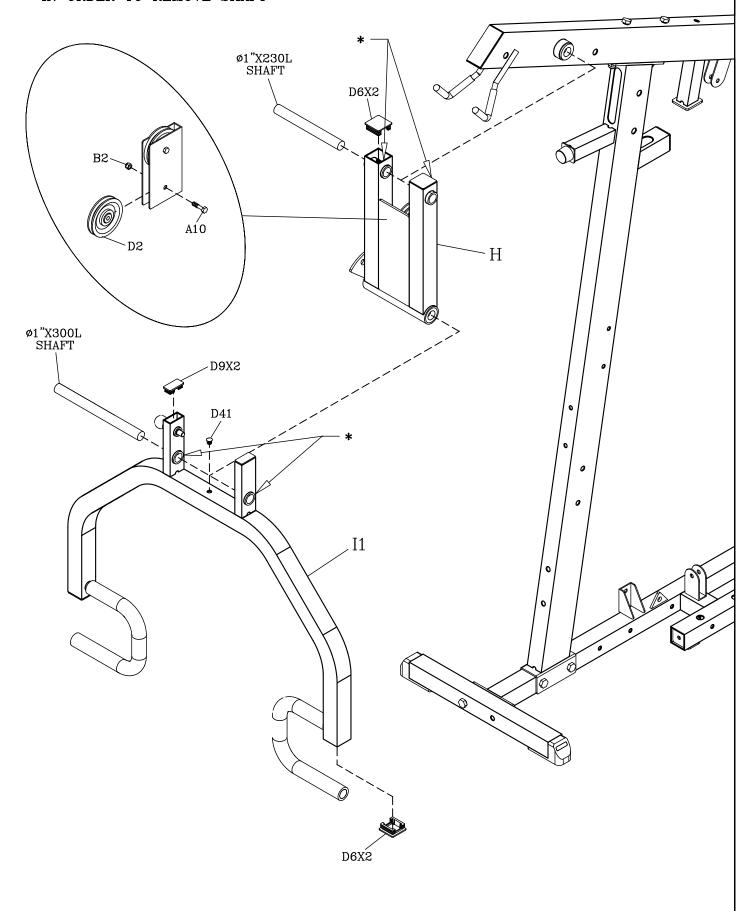

## EXM-3000.9

\* : NEED TO LOOSEN BOTH ALLEN HEAD BOLT IN ORDER TO REMOVE SHAFT