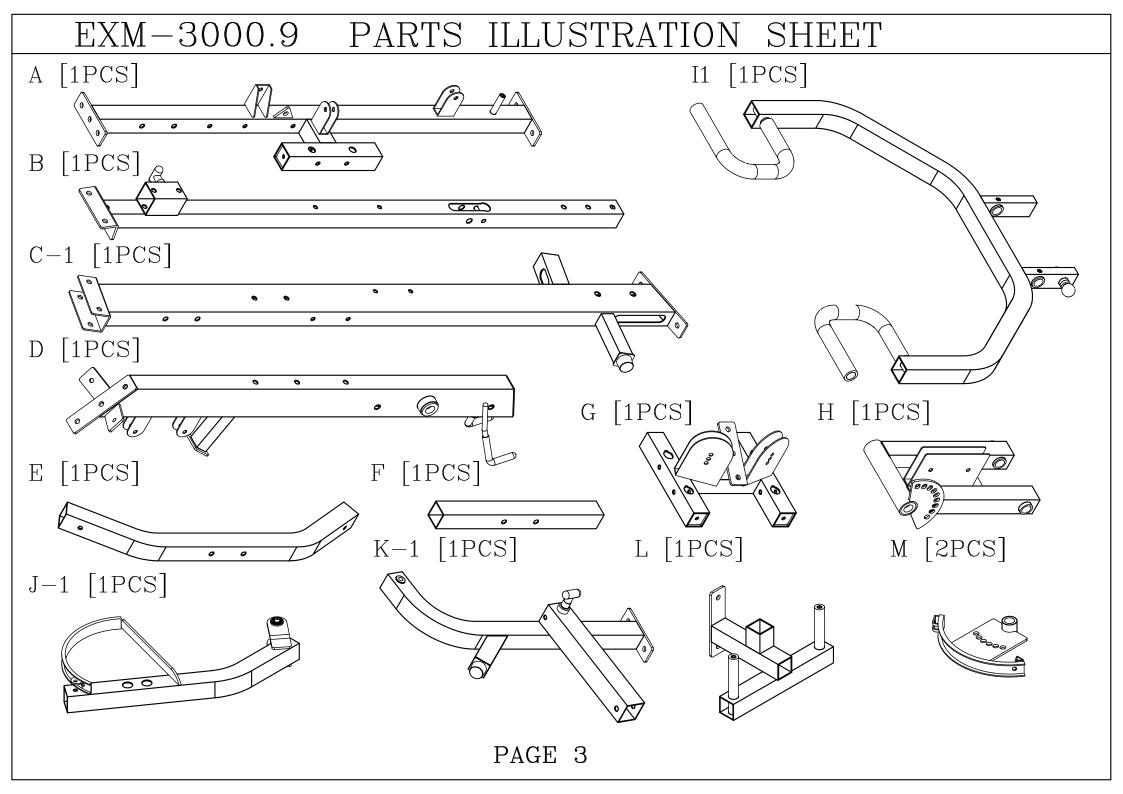

| EXM-3000.9 HARDWARE I                              | ILLUSTRATION SHEET                           |
|----------------------------------------------------|----------------------------------------------|
| Qty.                                               | D37. 2735mm STEEL CABLE[1PCS]                |
| D2. ø4 1/4" PULLEY (9213-002)[26PCS]               | D38. 520mm STEEL CABLE[1PCS]                 |
| D3. ø3" PULLEY (9213-006)[1PCS]                    | D39. 4270mm STEEL CABLE[1PCS]                |
| D4. 2"X2"X1.8t FOOT CAP (9211-024)[3PCS]           | D41. Ø5/8" ROUND END CAP (9211-015) [1PCS]   |
| D5. 2"X2" RUBBER DOUNT (9212-010)[6PCS]            | D42. Ø3/4"X8L STEEL BUSHING (8110-014)[2PCS] |
| D6. 2"X2"X2.5t END CAP (9211-006)[15PCS]           | D43. 2"X2"X2.5t FOOT CAP (9211-025)[2PCS]    |
| D7. 2"X2"X1.8t END CAP (9211-005)[8PCS]            | D44. Ø3/4" SHAFT COLLAR (9211-046)[4PCS]     |
| D8. 1 $3/4$ "X1 $3/4$ " END CAP $(9211-004)[1PCS]$ | D45. Ø1" ROUND END CAP (9260-021)[12PCS]     |
| D9. 1"X2" END CAP (9211-009)[3PCS]                 | L J                                          |
| D11 d1" DOLIND END CAD (9241 022)                  |                                              |
| D14. 2"X2" RUBBER DOUNT (9310-020)[1PCS]           | D2 D3 D4 D5 D6 D7                            |
| D15. PULLEY WHEEL BLOCK (8331-017)[3PCS]           |                                              |
| D16. Ø2 1/2" RUBBER DOUNT (9310-010)[4PCS]         |                                              |
| D17. Ø8 SPRING SNAP LINK (8810-001)[7PCS]          | D8 D9 D11 D14 D15                            |
| D18. 95X140mm NO-SLIP TAPE (9310-035)[2PCS]        |                                              |
| D19. Ø16X16 STEEL BUSHING (8530-009)[10PCS]        |                                              |
| D21. 2"X2" RUBBER CANE CAP (9214-002)[4PCS]        | <u> </u>                                     |
| D22. 38X38 RUBBER PAD (9310-001)[2PCS]             | D16 D17 D18 D19 D21 D22 D23                  |
| D23. Ø3" NYLON WASHER (9214-008)[6PCS]             |                                              |
| D24. 2"X4" END CAP (9211-014)[2PCS]                |                                              |
| D26. 60X45 NYLON BUSHING (9211-047)[2PCS]          | D24 D26 D27 D28 D29 D30                      |
| D27. 60X50 NYLON BUSHING (9211-033)[2PCS]          |                                              |
| D28. 60X45 NYLON BUSHING (9211-032)[2PCS]          |                                              |
| D20 038 CII WASHER (8520_008)[2PCS]                |                                              |
| D30. TOP PLATE (8400-005)[2PCS]                    | D31 D32 D33                                  |
|                                                    | <u> </u>                                     |
| D32. Ø4"X8" FOAM ROLLER (9161-009)[6PCS]           |                                              |
|                                                    | D34 D35 D36                                  |
|                                                    |                                              |
| D35. 1545mm STEEL CABLE[1PCS]                      |                                              |
| D36. 4070mm STEEL CABLE[1PCS]                      | D37 D38 D39                                  |
|                                                    | ©                                            |
|                                                    | D41 D42 D43 D44 D45                          |
|                                                    |                                              |
|                                                    |                                              |
| PAGI                                               | ±                                            |