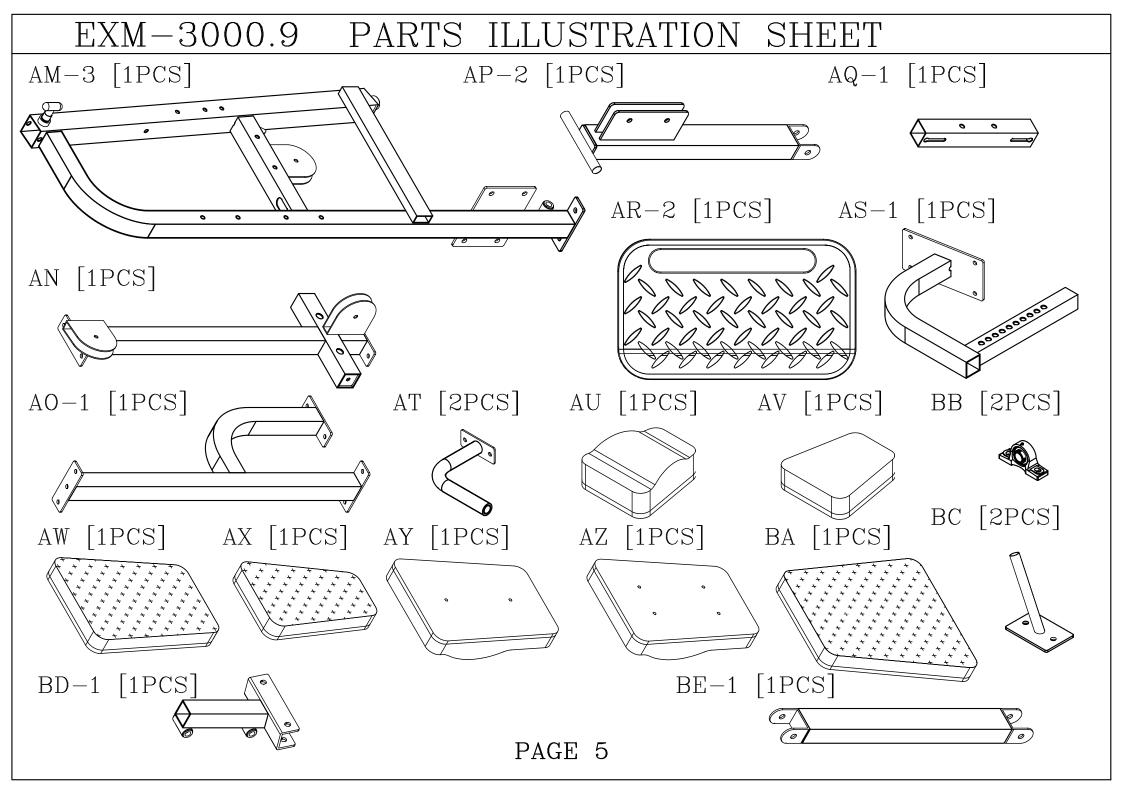

| EXM-3000.9 HARDWARE I                              | ILLUSTRATION SHEET                           |
|----------------------------------------------------|----------------------------------------------|
| Qty.                                               | D37. 2735mm STEEL CABLE[1PCS]                |
| D2. ø4 1/4" PULLEY (9213-002)[26PCS]               | D38. 520mm STEEL CABLE[1PCS]                 |
| D3. ø3" PULLEY (9213-006)[1PCS]                    | D39. 4270mm STEEL CABLE[1PCS]                |
| D4. 2"X2"X1.8t FOOT CAP (9211-024)[3PCS]           | D41. Ø5/8" ROUND END CAP (9211-015) [1PCS]   |
| D5. 2"X2" RUBBER DOUNT (9212-010)[6PCS]            | D42. Ø3/4"X8L STEEL BUSHING (8110-014)[2PCS] |
| D6. 2"X2"X2.5t END CAP (9211-006)[15PCS]           | D43. 2"X2"X2.5t FOOT CAP (9211-025)[2PCS]    |
| D7. 2"X2"X1.8t END CAP (9211-005)[8PCS]            | D44. Ø3/4" SHAFT COLLAR (9211-046)[4PCS]     |
| D8. 1 $3/4$ "X1 $3/4$ " END CAP $(9211-004)[1PCS]$ | D45. Ø1" ROUND END CAP (9260-021)[12PCS]     |
| D9. 1"X2" END CAP (9211-009)[3PCS]                 | L J                                          |
| D11 d1" DOLIND END CAD (9241 022)                  |                                              |
| D14. 2"X2" RUBBER DOUNT (9310-020)[1PCS]           | D2 D3 D4 D5 D6 D7                            |
| D15. PULLEY WHEEL BLOCK (8331-017)[3PCS]           |                                              |
| D16. Ø2 1/2" RUBBER DOUNT (9310-010)[4PCS]         |                                              |
| D17. Ø8 SPRING SNAP LINK (8810-001)[7PCS]          | D8 D9 D11 D14 D15                            |
| D18. 95X140mm NO-SLIP TAPE (9310-035)[2PCS]        |                                              |
| D19. Ø16X16 STEEL BUSHING (8530-009)[10PCS]        |                                              |
| D21. 2"X2" RUBBER CANE CAP (9214-002)[4PCS]        | <u> </u>                                     |
| D22. 38X38 RUBBER PAD (9310-001)[2PCS]             | D16 D17 D18 D19 D21 D22 D23                  |
| D23. Ø3" NYLON WASHER (9214-008)[6PCS]             |                                              |
| D24. 2"X4" END CAP (9211-014)[2PCS]                |                                              |
| D26. 60X45 NYLON BUSHING (9211-047)[2PCS]          | D24 D26 D27 D28 D29 D30                      |
| D27. 60X50 NYLON BUSHING (9211-033)[2PCS]          |                                              |
| D28. 60X45 NYLON BUSHING (9211-032)[2PCS]          |                                              |
| D20 038 CII WASHER (8520_008)[2PCS]                |                                              |
| D30. TOP PLATE (8400-005)[2PCS]                    | D31 D32 D33                                  |
|                                                    | <u> </u>                                     |
| D32. Ø4"X8" FOAM ROLLER (9161-009)[6PCS]           |                                              |
|                                                    | D34 D35 D36                                  |
|                                                    |                                              |
| D35. 1545mm STEEL CABLE[1PCS]                      |                                              |
| D36. 4070mm STEEL CABLE[1PCS]                      | D37 D38 D39                                  |
|                                                    | ©                                            |
|                                                    | D41 D42 D43 D44 D45                          |
|                                                    |                                              |
|                                                    |                                              |
| PAGI                                               | ±                                            |