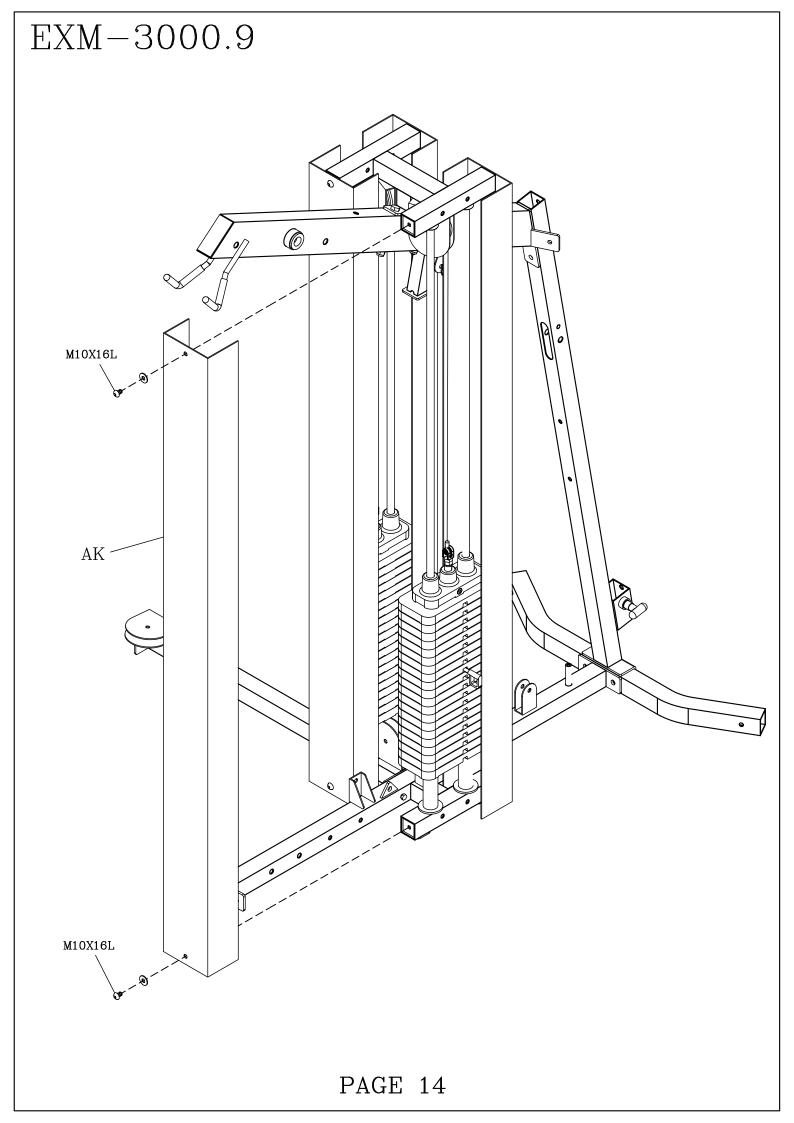

## EXM-3000.9

\* : NEED TO LOOSEN BOTH ALLEN HEAD BOLT IN ORDER TO REMOVE SHAFT