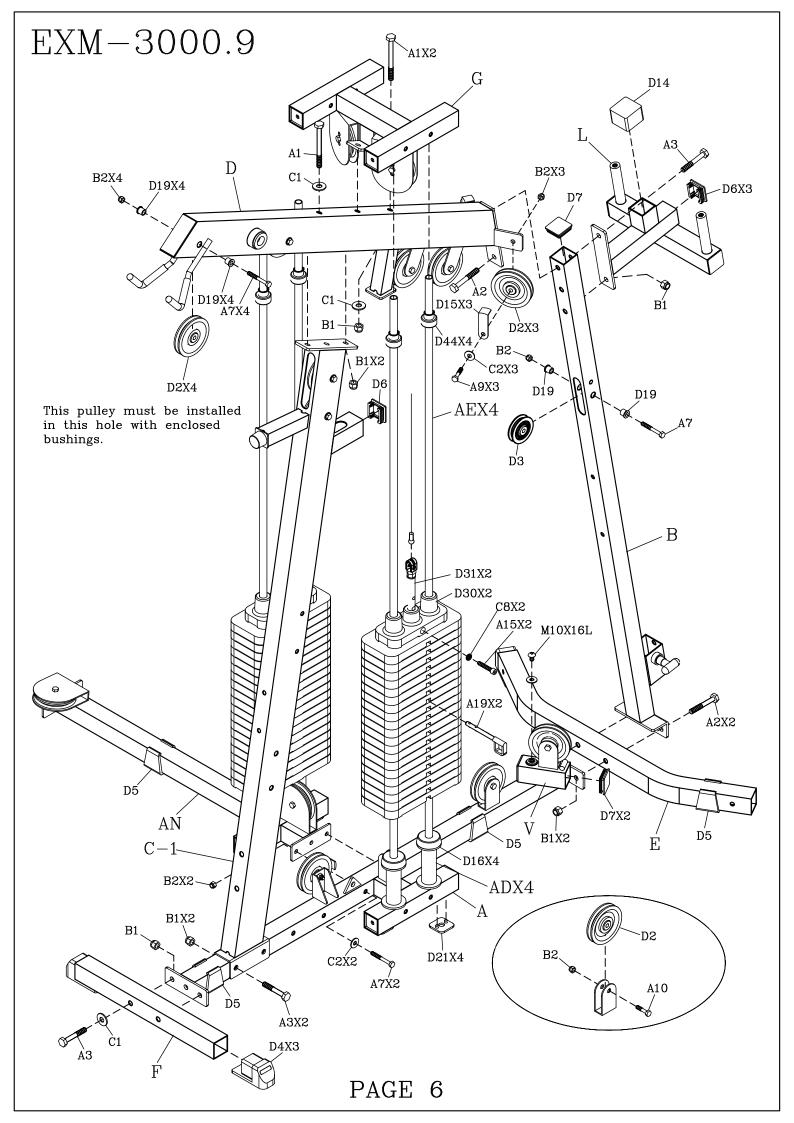

| EXM-3000.9 HARDWARE I                              | ILLUSTRATION SHEET                           |
|----------------------------------------------------|----------------------------------------------|
| Qty.                                               | D37. 2735mm STEEL CABLE[1PCS]                |
| D2. ø4 1/4" PULLEY (9213-002)[26PCS]               | D38. 520mm STEEL CABLE[1PCS]                 |
| D3. ø3" PULLEY (9213-006)[1PCS]                    | D39. 4270mm STEEL CABLE[1PCS]                |
| D4. 2"X2"X1.8t FOOT CAP (9211-024)[3PCS]           | D41. Ø5/8" ROUND END CAP (9211-015) [1PCS]   |
| D5. 2"X2" RUBBER DOUNT (9212-010)[6PCS]            | D42. Ø3/4"X8L STEEL BUSHING (8110-014)[2PCS] |
| D6. 2"X2"X2.5t END CAP (9211-006)[15PCS]           | D43. 2"X2"X2.5t FOOT CAP (9211-025)[2PCS]    |
| D7. 2"X2"X1.8t END CAP (9211-005)[8PCS]            | D44. Ø3/4" SHAFT COLLAR (9211-046)[4PCS]     |
| D8. 1 $3/4$ "X1 $3/4$ " END CAP $(9211-004)[1PCS]$ | D45. Ø1" ROUND END CAP (9260-021)[12PCS]     |
| D9. 1"X2" END CAP (9211-009)[3PCS]                 | L J                                          |
| D11 d1" DOLIND END CAD (9241 022)                  |                                              |
| D14. 2"X2" RUBBER DOUNT (9310-020)[1PCS]           | D2 D3 D4 D5 D6 D7                            |
| D15. PULLEY WHEEL BLOCK (8331-017)[3PCS]           |                                              |
| D16. Ø2 1/2" RUBBER DOUNT (9310-010)[4PCS]         |                                              |
| D17. Ø8 SPRING SNAP LINK (8810-001)[7PCS]          | D8 D9 D11 D14 D15                            |
| D18. 95X140mm NO-SLIP TAPE (9310-035)[2PCS]        |                                              |
| D19. Ø16X16 STEEL BUSHING (8530-009)[10PCS]        |                                              |
| D21. 2"X2" RUBBER CANE CAP (9214-002)[4PCS]        | <u> </u>                                     |
| D22. 38X38 RUBBER PAD (9310-001)[2PCS]             | D16 D17 D18 D19 D21 D22 D23                  |
| D23. Ø3" NYLON WASHER (9214-008)[6PCS]             |                                              |
| D24. 2"X4" END CAP (9211-014)[2PCS]                |                                              |
| D26. 60X45 NYLON BUSHING (9211-047)[2PCS]          | D24 D26 D27 D28 D29 D30                      |
| D27. 60X50 NYLON BUSHING (9211-033)[2PCS]          |                                              |
| D28. 60X45 NYLON BUSHING (9211-032)[2PCS]          |                                              |
| D20 038 CII WASHER (8520_008)[2PCS]                |                                              |
| D30. TOP PLATE (8400-005)[2PCS]                    | D31 D32 D33                                  |
|                                                    | <u> </u>                                     |
| D32. Ø4"X8" FOAM ROLLER (9161-009)[6PCS]           |                                              |
|                                                    | D34 D35 D36                                  |
|                                                    |                                              |
| D35. 1545mm STEEL CABLE[1PCS]                      |                                              |
| D36. 4070mm STEEL CABLE[1PCS]                      | D37 D38 D39                                  |
|                                                    | ©                                            |
|                                                    | D41 D42 D43 D44 D45                          |
|                                                    |                                              |
|                                                    |                                              |
| PAGI                                               | ±                                            |