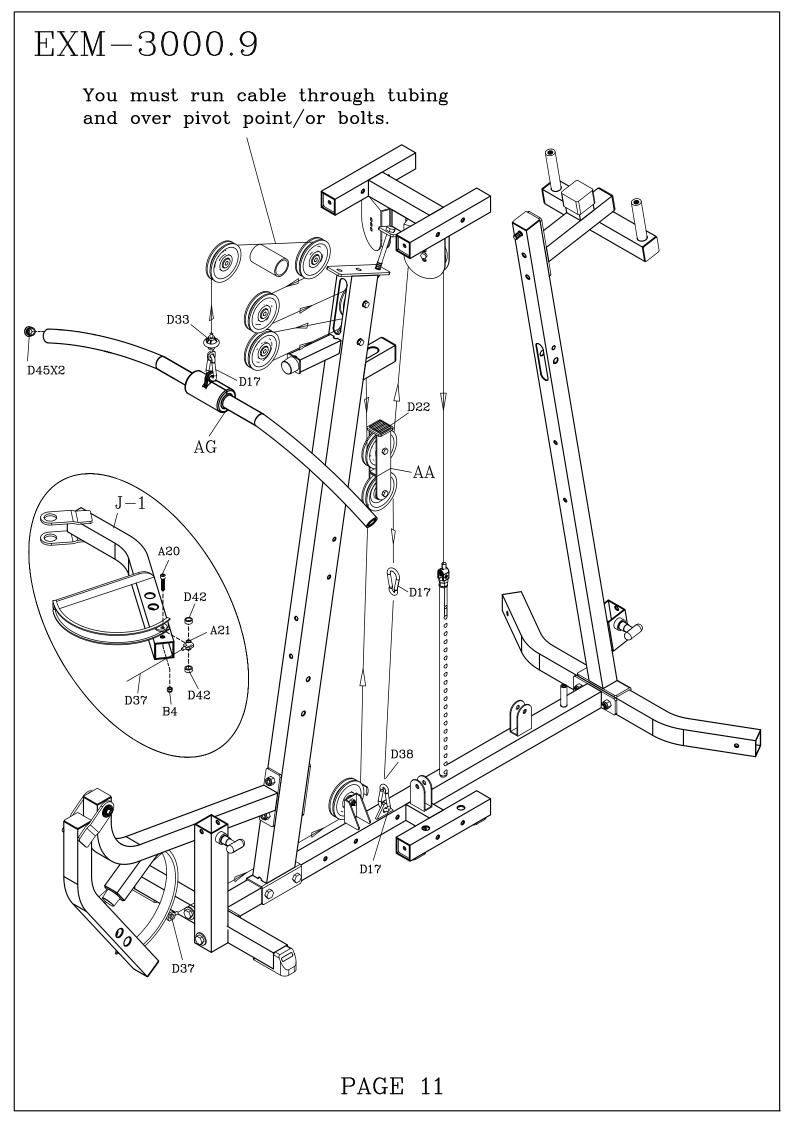

STEEL CABLE[1PCS]                      |                                              |
| D36. 4070mm STEEL CABLE[1PCS]                      | D37 D38 D39                                  |
|                                                    | ©                                            |
|                                                    | D41 D42 D43 D44 D45                          |
|                                                    |                                              |
|                                                    |                                              |
| PAGI                                               | ±                                            |











## EXM-3000.9

\* : NEED TO LOOSEN BOTH ALLEN HEAD BOLT IN ORDER TO REMOVE SHAFT